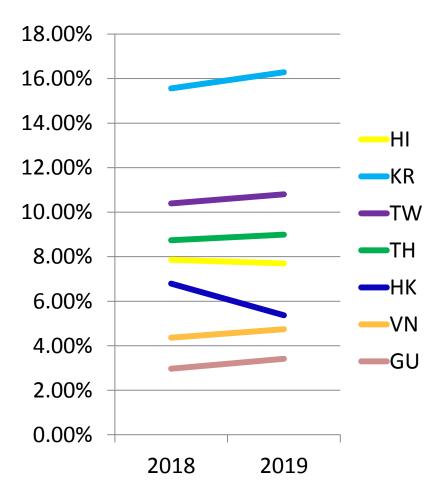

#### Japan Outbound Travel – Market Share

(2019 December YTD)

|                         | 2019 YTD Market<br>Share | 2018 YTD Market<br>Share | Market Share<br>Change |
|-------------------------|--------------------------|--------------------------|------------------------|
| Total Japan<br>Outbound |                          |                          |                        |
| Hawaii                  | 7.70%                    | 7.86%                    | <mark>↓</mark> -0.2%   |
| Korea                   | 16.29%                   | 15.56%                   | → 0.7%                 |
| Taiwan                  | 10.80%                   | 10.39%                   | → 0.4%                 |
| Thailand                | 8.99%                    | 8.74%                    | ⇒ 0.3%                 |
| Hong Kong               | 5.37%                    | 6.79%                    | <b>↓</b> -1.4%         |
| Vietnam                 | 4.74%                    | 4.36%                    | → 0.4%                 |
| Guam                    | 3.41%                    | 2.97%                    | ⇒ 0.4%                 |