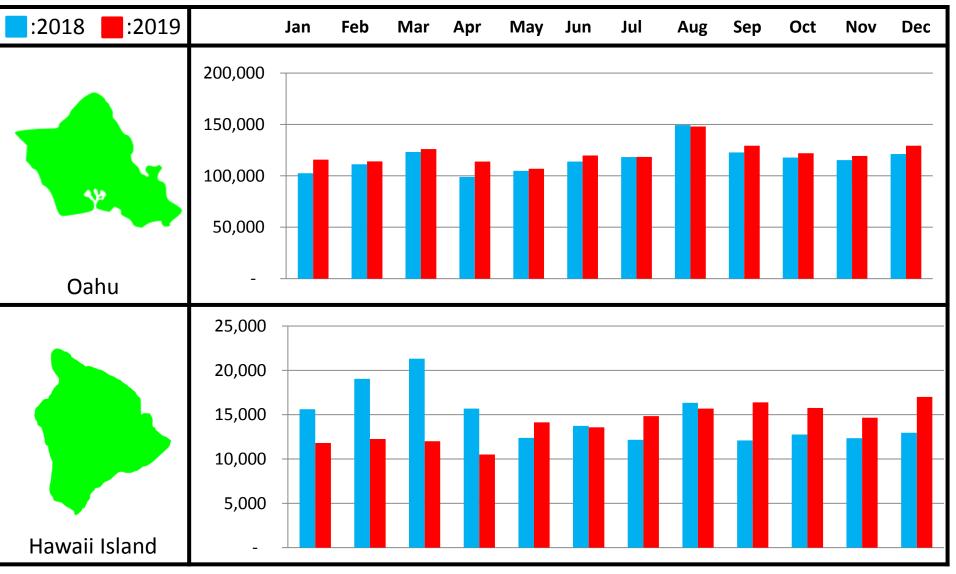

2019 YTD

| Island Distribution | December 2019 | 2018    |   | Δ 2018 | Island Distribution | 2019      | 2018      |   | Δ 2018 |
|---------------------|---------------|---------|---|--------|---------------------|-----------|-----------|---|--------|
| Oahu                | 129,338       | 121,220 | 倉 | 6.7%   | Oahu                | 1,462,696 | 1,399,307 | ↑ | 4.5%   |
| Maui                | 2,870         | 3,431   | ₽ | -16.3% | Maui                | 45,935    | 48,450    | Ţ | -5.2%  |
| Molokai             | 276           | 34      | ᡗ | 714.3% | Molokai             | 1,926     | 1,200     | ᡗ | 60.5%  |
| Lanai               | 292           | 102     | ᡗ | 185.7% | Lanai               | 2,276     | 1,763     | 疗 | 29.1%  |
| Kauai               | 1,923         | 1,711   | 倉 | 12.4%  | Kauai               | 24,915    | 24,806    | ⇒ | 0.4%   |
| Hawaii Island       | 17,011        | 12,963  | 疗 | 31.2%  | Hawaii Island       | 168,640   | 176,499   | ₽ | -4.5%  |

### Japan Visitors Island Breakdown

(2019 December YTD)

Source: Hawaii Tourism Authority