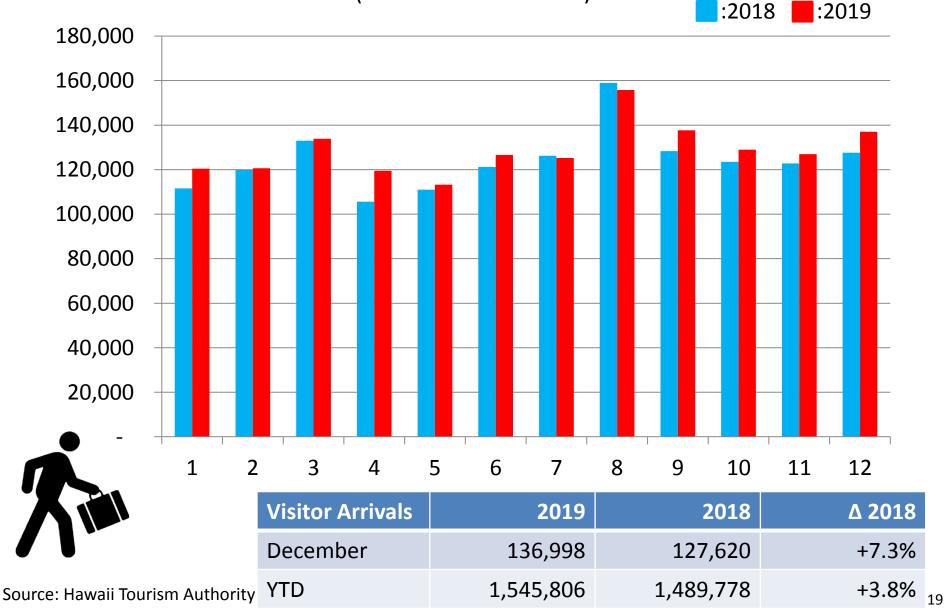

#### 2019 December

| Japanese Visitor<br>Statistics | December 2019 | 2018    |   | Δ 2018 |
|--------------------------------|---------------|---------|---|--------|
| Visitor Arrivals               | 136,998       | 127,620 | 疗 | 7.3%   |
| Visitor Spending<br>(\$mil.)   | 210.1         | 185.5   | 倉 | 13.2%  |
| Daily Spend<br>(\$pppd)        | 258.2         | 243.2   | 疗 | 6.2%   |
| Airlift (scheduled seats)      | 173,443       | 174,294 | ₽ | -0.5%  |

| Japanese Visitor<br>Statistics | 2019      | 2018      | Δ 2018         |
|--------------------------------|-----------|-----------|----------------|
| Visitor Arrivals               | 1,545,806 | 1,489,778 | <b>1</b> 3.8%  |
| Visitor Spending<br>(\$mil.)   | 2,187.2   | 2,144.7   | <b>1</b> 2.0%  |
| Daily Spend<br>(\$pppd)        | 239.8     | 241.2     | <b>-0.6%</b>   |
| Airlift (scheduled<br>seats)   | 1,999,204 | 2,042,595 | <b>↓</b> -2.1% |