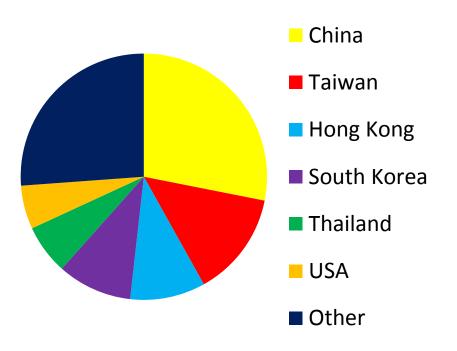

### Japan Inbound Travel - Count

(2019 December)

|                        | December 2019 | December 2018 | % Change        |
|------------------------|---------------|---------------|-----------------|
| Total Japan<br>Inbound | 2,526,400     | 2,631,776     | <b>↓</b> -4.0%  |
| China                  | 710,200       | 599,086       | <b>1</b> 8.5%   |
| Taiwan                 | 348,300       | 335,790       | <b>1</b> 3.7%   |
| Hong Kong              | 249,600       | 209,454       | 19.2%           |
| South Korea            | 248,000       | 681,566       | <b>↓</b> -63.6% |
| Thailand               | 164,900       | 128,304       | <b>1</b> 28.5%  |
| USA                    | 144,500       | 126,850       | <b>1</b> 3.9%   |

#### Japan Inbound Travel December 2019

#### Japan Inbound Travel – Market Share

(2019 December)

|                        | 2019 December<br>Market Share | 2018 December<br>Market Share | Market Share<br>Change |
|------------------------|-------------------------------|-------------------------------|------------------------|
| Total Japan<br>Inbound |                               |                               |                        |
| China                  | 28.11%                        | 22.76%                        | <b>1</b> 5.3%          |
| Taiwan                 | 13.79%                        | 12.76%                        | <b>1</b> .0%           |
| Hong Kong              | 9.88%                         | 7.96%                         | <b>1</b> .9%           |
| South Korea            | 9.82%                         | 25.90%                        | <b>-</b> 16.1%         |
| Thailand               | 6.53%                         | 4.88%                         | 1.7%                   |
| USA                    | 5.72%                         | 4.82%                         | → 0.9%                 |