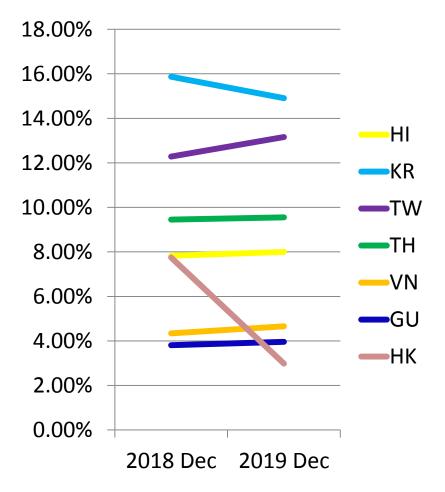

#### Japan Inbound Travel – Market Share

(2019 December)

|                        | 2019 December<br>Market Share | 2018 December<br>Market Share | Market Share<br>Change |
|------------------------|-------------------------------|-------------------------------|------------------------|
| Total Japan<br>Inbound |                               |                               |                        |
| China                  | 28.11%                        | 22.76%                        | <b>1</b> 5.3%          |
| Taiwan                 | 13.79%                        | 12.76%                        | <b>1</b> .0%           |
| Hong Kong              | 9.88%                         | 7.96%                         | <b>1</b> .9%           |
| South Korea            | 9.82%                         | 25.90%                        | <b>-</b> 16.1%         |
| Thailand               | 6.53%                         | 4.88%                         | 1.7%                   |
| USA                    | 5.72%                         | 4.82%                         | → 0.9%                 |

### Japan Outbound Travel – Market Share

(2019 December)

|                         | December 2019<br>Market Share | December 2018<br>Market Share | Market Share<br>Change |
|-------------------------|-------------------------------|-------------------------------|------------------------|
| Total Japan<br>Outbound |                               |                               |                        |
| Hawaii                  | 8.00%                         | 7.83%                         | ⇒ 0.2%                 |
| Korea                   | 14.91%                        | 15.87%                        | <b>↓</b> -1.0%         |
| Taiwan                  | 13.16%                        | 12.28%                        | ⇒ 0.9%                 |
| Thailand                | 9.55%                         | 9.45%                         | ⇒ 0.1%                 |
| Vietnam                 | 4.66%                         | 4.34%                         | ⇒ 0.3%                 |
| Guam                    | 3.96%                         | 3.81%                         | → 0.2%                 |
| Hong Kong               | 2.98%                         | 7.75%                         | <b>↓</b> -4.8%         |