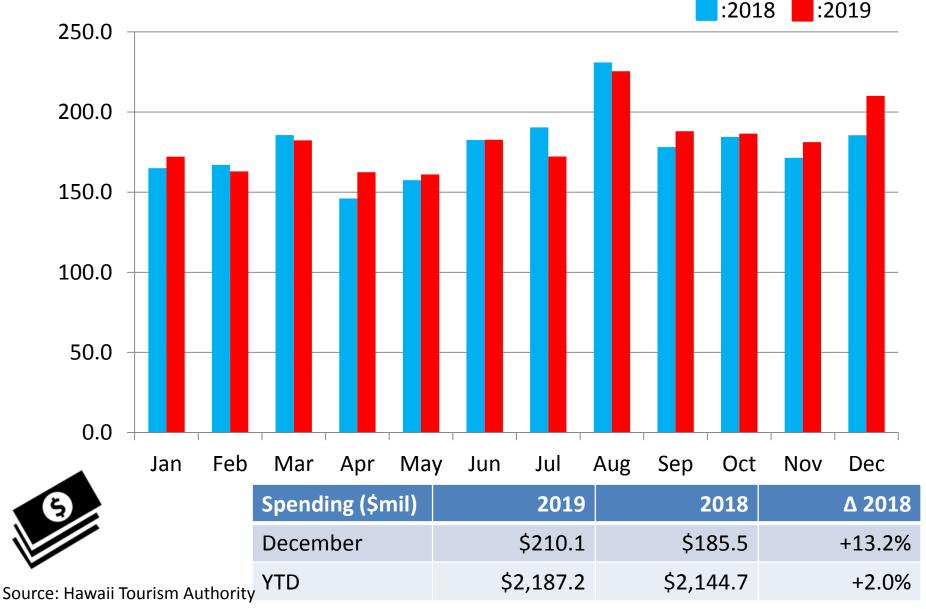

#### 2019 December

| Japanese Visitor<br>Statistics | December 2019 | 2018    |   | Δ 2018 |
|--------------------------------|---------------|---------|---|--------|
| Visitor Arrivals               | 136,998       | 127,620 | 疗 | 7.3%   |
| Visitor Spending<br>(\$mil.)   | 210.1         | 185.5   | 倉 | 13.2%  |
| Daily Spend<br>(\$pppd)        | 258.2         | 243.2   | 疗 | 6.2%   |
| Airlift (scheduled seats)      | 173,443       | 174,294 | ₽ | -0.5%  |

| Japanese Visitor<br>Statistics | 2019      | 2018      | Δ 2018         |
|--------------------------------|-----------|-----------|----------------|
| Visitor Arrivals               | 1,545,806 | 1,489,778 | <b>1</b> 3.8%  |
| Visitor Spending<br>(\$mil.)   | 2,187.2   | 2,144.7   | <b>1</b> 2.0%  |
| Daily Spend<br>(\$pppd)        | 239.8     | 241.2     | <b>-0.6%</b>   |
| Airlift (scheduled<br>seats)   | 1,999,204 | 2,042,595 | <b>↓</b> -2.1% |