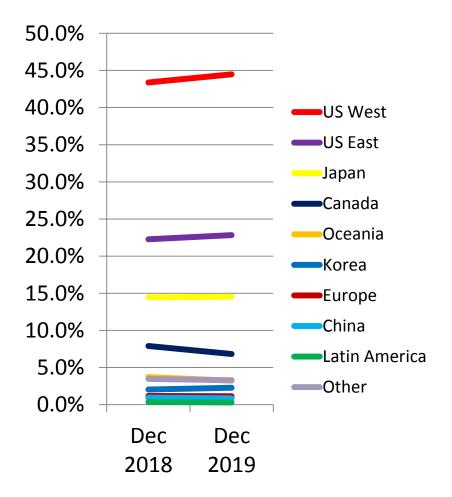

#### Hawaii Inbound Travel Data by air – count

(2019 December)

|                         | December 2019 | December 2018 | % Change        |
|-------------------------|---------------|---------------|-----------------|
| Total Hawaii<br>Inbound | 942,969       | 883,453       | <b>1</b> 6.7%   |
| US West                 | 419,311       | 383,367       | <b>1</b> 9.4%   |
| US East                 | 215,309       | 196,692       | <b>1</b> 9.5%   |
| Japan                   | 136,998       | 127,620       | <b>1</b> 7.3%   |
| Canada                  | 64,353        | 69,753        | <b>↓</b> -7.7%  |
| Oceania                 | 30,317        | 32,785        | <b>↓</b> -7.5%  |
| Korea                   | 21,521        | 17,890        | <b>1</b> 20.3%  |
| Europe                  | 10,694        | 10,376        | <b>1</b> 3.1%   |
| China                   | 8,005         | 8,187         | <b>↓</b> -2.2%  |
| Latin America           | 2,751         | 3,161         | <b>↓</b> -13.0% |
| Other                   | 30,993        | 30,609        | 1.3%            |

#### Hawaii Inbound Travel Data by air – market share (2019 December)

|                         | 2019 Market<br>Share | 2018 Market<br>Share | Change Market<br>Share |
|-------------------------|----------------------|----------------------|------------------------|
| Total Hawaii<br>Inbound |                      |                      |                        |
| US West                 | 44.47%               | 43.39%               | <b>1</b> .1%           |
| US East                 | 22.83%               | 22.26%               | → 0.6%                 |
| Japan                   | 14.53%               | 14.45%               | ⇒ 0.1%                 |
| Canada                  | 6.82%                | 7.90%                | <b>↓</b> -1.1%         |
| Oceania                 | 3.22%                | 3.71%                | <b>-</b> 0.5%          |
| Korea                   | 2.28%                | 2.03%                | → 0.3%                 |
| Europe                  | 1.13%                | 1.17%                | <b>-</b> 0.0%          |
| China                   | 0.85%                | 0.93%                | <b>-</b> 0.1%          |
| Latin America           | 0.29%                | 0.36%                | <b>-</b> 0.1%          |
| Other                   | 3.29%                | 3.46%                | <b>-</b> 0.2%          |