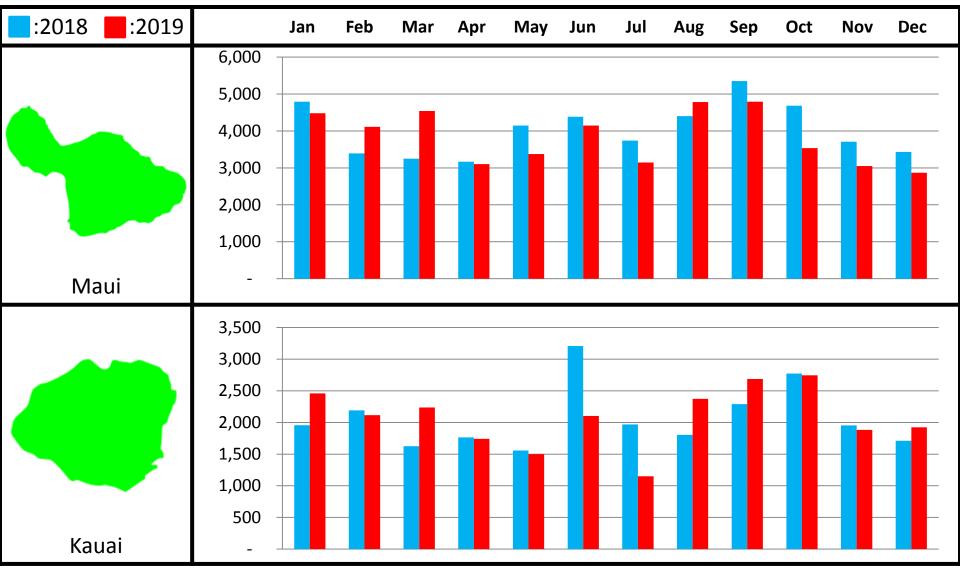

2019 YTD

| Island Distribution | December 2019 | 2018    |   | Δ 2018 | Island Distribution | 2019      | 2018      |   | Δ 2018 |
|---------------------|---------------|---------|---|--------|---------------------|-----------|-----------|---|--------|
| Oahu                | 129,338       | 121,220 | 倉 | 6.7%   | Oahu                | 1,462,696 | 1,399,307 | ↑ | 4.5%   |
| Maui                | 2,870         | 3,431   | ₽ | -16.3% | Maui                | 45,935    | 48,450    | Ţ | -5.2%  |
| Molokai             | 276           | 34      | ᡗ | 714.3% | Molokai             | 1,926     | 1,200     | ᡗ | 60.5%  |
| Lanai               | 292           | 102     | ᡗ | 185.7% | Lanai               | 2,276     | 1,763     | 疗 | 29.1%  |
| Kauai               | 1,923         | 1,711   | 倉 | 12.4%  | Kauai               | 24,915    | 24,806    | ⇒ | 0.4%   |
| Hawaii Island       | 17,011        | 12,963  | 疗 | 31.2%  | Hawaii Island       | 168,640   | 176,499   | ₽ | -4.5%  |

### Japan Visitors Island Breakdown

(2019 December YTD)

Source: Hawaii Tourism Authority

HAWAI'I TOURISM

+AWAI'I TOURISM

| December 2019         |        |        |         |  |  |
|-----------------------|--------|--------|---------|--|--|
| Travel Reason         | 2019   | 2018   | %Δ      |  |  |
| Honeymoon/Get Married | 15,658 | 15,411 | +1.6%   |  |  |
| Pleasure/Vacation     | 97,062 | 89,209 | +8.8%   |  |  |
| MICE                  | 8,683  | 4,341  | +100.0% |  |  |
|                       |        |        |         |  |  |
| Travel Status         | 2019   | 2018   | %Δ      |  |  |
| First Time Traveler   | 28.2%  | 29.8%  | -1.6%   |  |  |
| Repeat Traveler       | 71.8%  | 70.2%  | +1.6%   |  |  |
|                       |        |        |         |  |  |
|                       |        |        |         |  |  |
| Travel Type           | 2019   | 2018   | %Δ      |  |  |
| Package Trip          | 80,595 | 70,543 | +14.2%  |  |  |
| True Independent      | 51,308 | 52,100 | -1.5%   |  |  |
|                       |        |        |         |  |  |