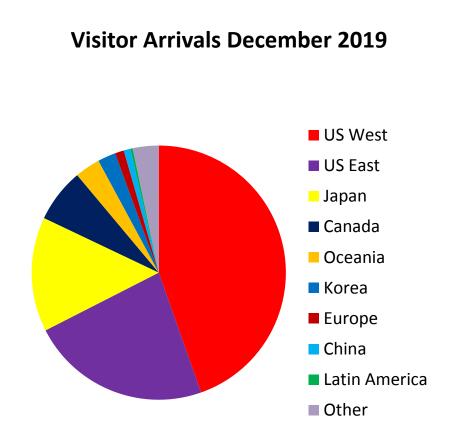

#### Hawaii Inbound Travel Data by air – count

(2019 December)

|                         | December 2019 | December 2018 | % Change        |
|-------------------------|---------------|---------------|-----------------|
| Total Hawaii<br>Inbound | 942,969       | 883,453       | <b>1</b> 6.7%   |
| US West                 | 419,311       | 383,367       | <b>1</b> 9.4%   |
| US East                 | 215,309       | 196,692       | <b>1</b> 9.5%   |
| Japan                   | 136,998       | 127,620       | <b>1</b> 7.3%   |
| Canada                  | 64,353        | 69,753        | <b>↓</b> -7.7%  |
| Oceania                 | 30,317        | 32,785        | <b>↓</b> -7.5%  |
| Korea                   | 21,521        | 17,890        | <b>1</b> 20.3%  |
| Europe                  | 10,694        | 10,376        | <b>1</b> 3.1%   |
| China                   | 8,005         | 8,187         | <b>↓</b> -2.2%  |
| Latin America           | 2,751         | 3,161         | <b>↓</b> -13.0% |
| Other                   | 30,993        | 30,609        | 1.3%            |

#### Hawaii Inbound Travel Data by air – market share (2019 December)

|                         | 2019 Market<br>Share | 2018 Market<br>Share | Change Market<br>Share |
|-------------------------|----------------------|----------------------|------------------------|
| Total Hawaii<br>Inbound |                      |                      |                        |
| US West                 | 44.47%               | 43.39%               | <b>1</b> .1%           |
| US East                 | 22.83%               | 22.26%               | → 0.6%                 |
| Japan                   | 14.53%               | 14.45%               | ⇒ 0.1%                 |
| Canada                  | 6.82%                | 7.90%                | <b>↓</b> -1.1%         |
| Oceania                 | 3.22%                | 3.71%                | <b>-</b> 0.5%          |
| Korea                   | 2.28%                | 2.03%                | → 0.3%                 |
| Europe                  | 1.13%                | 1.17%                | <b>-</b> 0.0%          |
| China                   | 0.85%                | 0.93%                | <b>-</b> 0.1%          |
| Latin America           | 0.29%                | 0.36%                | <b>-</b> 0.1%          |
| Other                   | 3.29%                | 3.46%                | <b>-</b> 0.2%          |