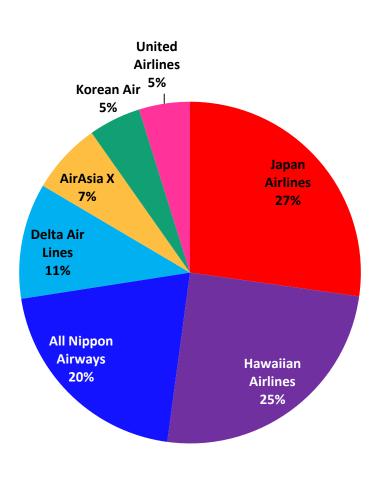

#### Daily Air Seat Distribution (Airlines) (2020 January)

| Airline Carrier    | Air Seat Distribution |
|--------------------|-----------------------|
| Hawaiian Airlines  | 1,946                 |
| Japan Airlines     | 1,553                 |
| All Nippon Airways | 1,030 / 1,286         |
| Delta Air Lines    | 675                   |
| AirAsia X          | 377                   |
| Korean Air         | 276                   |
| United Airlines    | 269                   |
| Total              | 6,126 / 6,382         |

# Weekly Air Seat Distribution (Airlines)

| Airline Carrier    | Air Seat Distribution |
|--------------------|-----------------------|
| Japan Airlines     | 10,871                |
| Hawaiian Airlines  | 9,730                 |
| All Nippon Airways | 7,978                 |
| Delta Air Lines    | 4,275                 |
| Air Asia X         | 2,639                 |
| Korean Air         | 1,932                 |
| United Airlines    | 1,883                 |
| Total              | 39,308                |