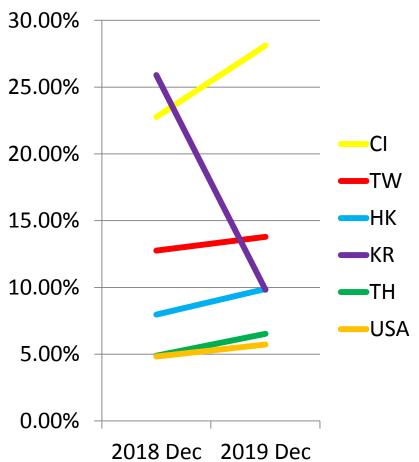

#### Japan Inbound Travel – Market Share

(2019 December)

|                        | 2019 December<br>Market Share | 2018 December<br>Market Share | Market Share<br>Change |
|------------------------|-------------------------------|-------------------------------|------------------------|
| Total Japan<br>Inbound |                               |                               |                        |
| China                  | 28.11%                        | 22.76%                        | <b>1</b> 5.3%          |
| Taiwan                 | 13.79%                        | 12.76%                        | <b>1</b> .0%           |
| Hong Kong              | 9.88%                         | 7.96%                         | <b>1</b> .9%           |
| South Korea            | 9.82%                         | 25.90%                        | <b>-</b> 16.1%         |
| Thailand               | 6.53%                         | 4.88%                         | 1.7%                   |
| USA                    | 5.72%                         | 4.82%                         | → 0.9%                 |