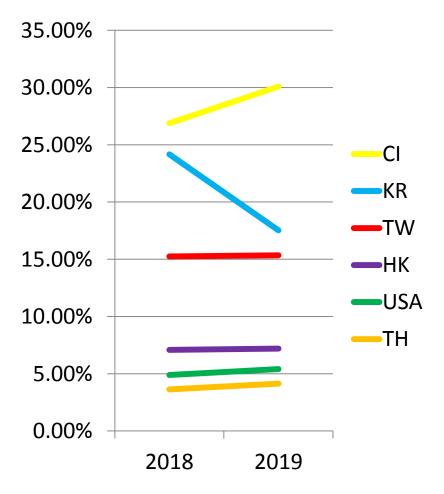

#### Japan Inbound Travel – Market Share

(2019 December YTD)

|                        | 2019 YTD Market<br>Share | 2018 YTD Market<br>Share | Market Share<br>Change |
|------------------------|--------------------------|--------------------------|------------------------|
| Total Japan<br>Inbound |                          |                          |                        |
| China                  | 30.09%                   | 26.87%                   | <b>1</b> 3.2%          |
| South Korea            | 17.52%                   | 24.17%                   | <b>-6.7%</b>           |
| Taiwan                 | 15.34%                   | 15.25%                   | ⇒ 0.1%                 |
| Hong Kong              | 7.19%                    | 7.08%                    | ⇒ 0.1%                 |
| USA                    | 5.41%                    | 4.89%                    | → 0.5%                 |
| Thailand               | 4.14%                    | 3.63%                    | → 0.5%                 |