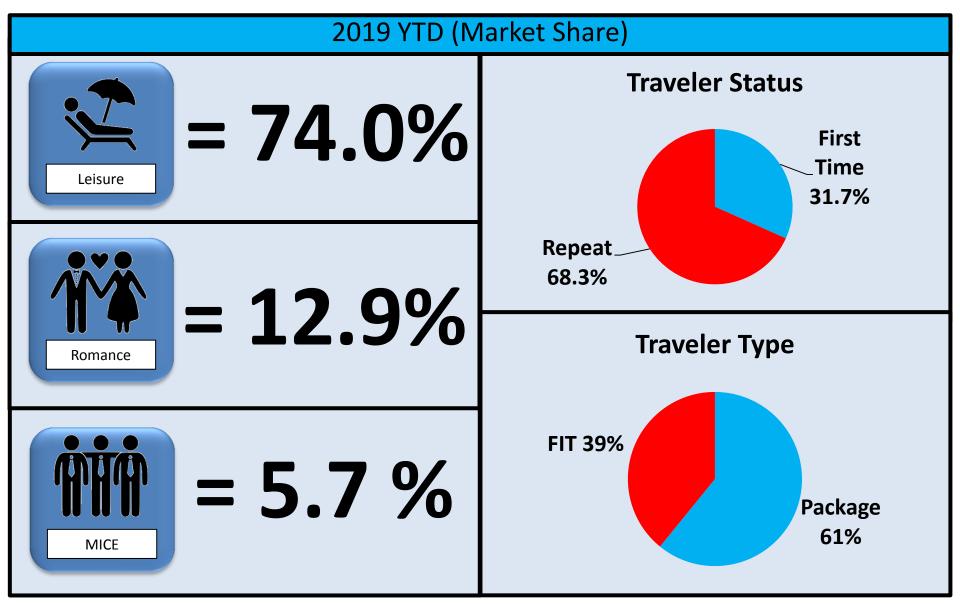

#### (2019 December YTD)

| Japanese Visitor<br>Statistics | 2019      | 2018      | Δ 2018         |
|--------------------------------|-----------|-----------|----------------|
| Visitor Arrivals               | 1,545,806 | 1,489,778 | <b>1</b> 3.8%  |
| Visitor Spending<br>(\$mil.)   | 2,187.2   | 2,144.7   | <b>1</b> 2.0%  |
| Daily Spend<br>(\$pppd)        | 239.8     | 241.2     | <b>-0.6%</b>   |
| Airlift (scheduled<br>seats)   | 1,999,204 | 2,042,595 | <b>↓</b> -2.1% |

Source: Hawaii Tourism Authority

| 2019 YTD              |           |           |       |  |  |
|-----------------------|-----------|-----------|-------|--|--|
| Travel Reason         | 2019      | 2018      | %Δ    |  |  |
| Honeymoon/Get Married | 199,363   | 192,293   | +3.7% |  |  |
| Pleasure/Vacation     | 1,143,135 | 1,063,333 | +7.5% |  |  |
| MICE                  | 87,687    | 96,102    | -8.8% |  |  |
|                       |           |           |       |  |  |
| Travel Status         | 2019      | 2018      | %Δ    |  |  |
| First Time Traveler   | 31.7%     | 33.1%     | -1.3% |  |  |
| Repeat Traveler       | 68.3%     | 66.9%     | +1.3% |  |  |
|                       |           |           |       |  |  |
| Turnel Turne          | 2010      | 2010      | 0/ A  |  |  |
| Travel Type           | 2019      | 2018      | %Δ    |  |  |
| Package Trip          | 905,576   | 837,524   | +8.1% |  |  |
| True Independent      | 582,079   | 591,168   | -1.5% |  |  |
|                       |           |           |       |  |  |