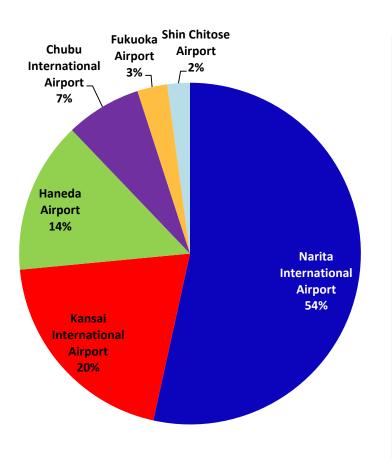

# Weekly Air Seat Distribution (Airport)

| Airport                      | Air Seat Distribution |
|------------------------------|-----------------------|
| Narita International Airport | 21,117                |
| Kansai International Airport | 7,833                 |
| Haneda Airport               | 5,614                 |
| Chubu International Airport  | 2,798                 |
| Fukuoka Airport              | 1,112                 |
| Shin Chitose Airport         | 834                   |
| Total                        | 39,308                |