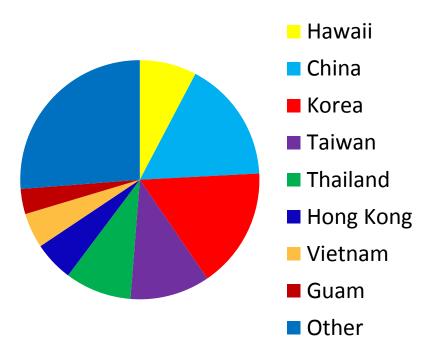

#### Hawaii Inbound Travel Data by air – market share (2019 December YTD)

|                         | 2019 Market<br>Share | 2018 Market<br>Share | Change Market<br>Share |
|-------------------------|----------------------|----------------------|------------------------|
| Total Hawaii<br>Inbound |                      |                      |                        |
| US West                 | 44.88%               | 43.07%               | 1.8%                   |
| US East                 | 22.03%               | 22.27%               | -0.2%                  |
| Japan                   | 15.03%               | 15.26%               | <b>↓</b> -0.2%         |
| Canada                  | 5.21%                | 5.62%                | <b>-</b> 0.4%          |
| Oceania                 | 3.52%                | 4.26%                | <b>-</b> 0.7%          |
| Korea                   | 2.19%                | 2.34%                | <b>↓</b> -0.1%         |
| Europe                  | 1.35%                | 1.48%                | <b>↓</b> -0.1%         |
| China                   | 0.91%                | 1.26%                | <b>↓</b> -0.4%         |
| Latin America           | 0.25%                | 0.28%                | <b>↓</b> 0.0%          |
| Other                   | 4.28%                | 3.86%                | → 0.4%                 |