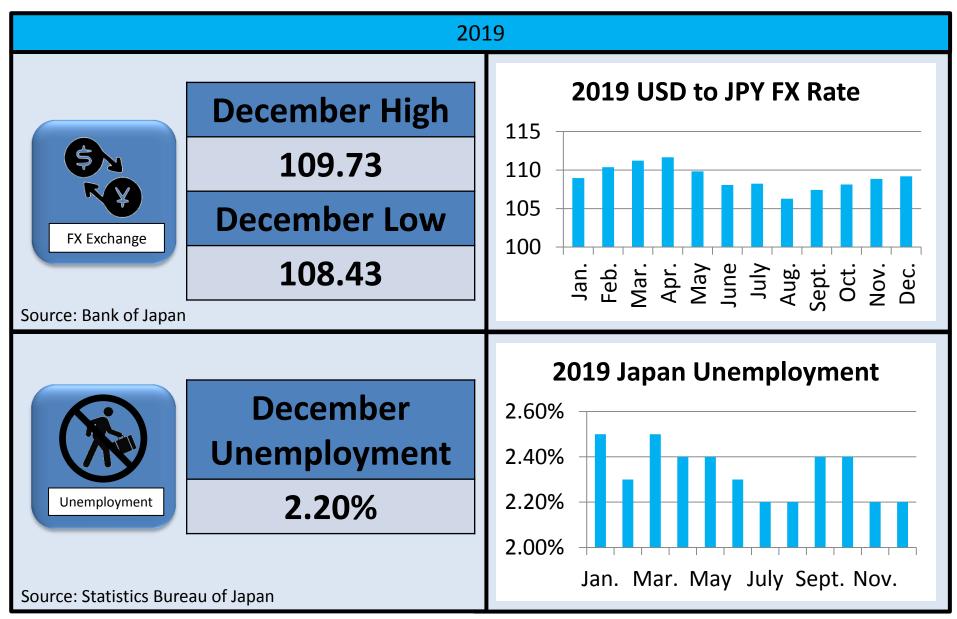

### Market Overview

| <b>Market Conditions</b> |               |                  |
|--------------------------|---------------|------------------|
| FX Rate                  | 2019 December | 109.18 JPY / USD |
| <u>Unemployment</u>      | 2019 December | 2.2%             |
| Fuel Surcharge           | 2020 February | ¥ 12,000         |

#### **JAPAN MARKET CONDITIONS**

## Japan Market Conditions: Economy

HAWAI'I TOURISM

#### Japan Market Conditions: FSC

Source: Various Official Airline Websites

WAI'I TOURISM

Return to main page