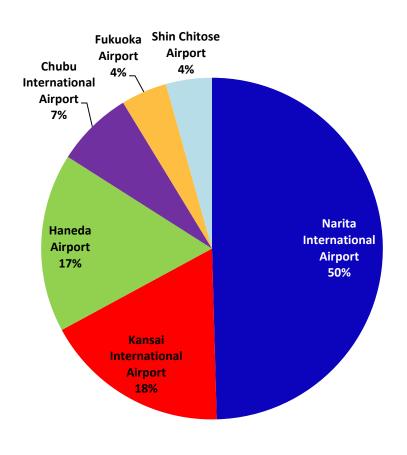

#### Daily Air Seat Distribution (Airport) (2020 January)

| Airport                      | Air Seat Distribution |
|------------------------------|-----------------------|
| Narita International Airport | 2,907 / 3,163         |
| Kansai International Airport | 1,119                 |
| Haneda Airport               | 1,080                 |
| Chubu International Airport  | 464                   |
| Fukuoka Airport              | 278                   |
| Shin Chitose Airport         | 278                   |
| Total                        | 6,126/ 6,382          |

\*Narita distribution is based on Airbus A380 values

Source: State of Hawaii Visitor Information Program & Flightaware.com