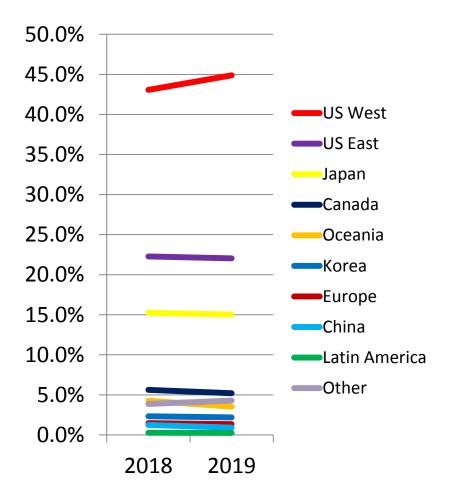

# 2019 YTD 2018 YTD % Change Visitor Arr otal Hawaii 10,282,160 9,761,448 1 5.3%

Hawaii Inbound Travel Data by air – count

(2019 December YTD)

| Total Hawaii<br>Inbound | 10,282,160 | 9,761,448 | <b>1</b> 5.3%  |
|-------------------------|------------|-----------|----------------|
| US West                 | 4,614,203  | 4,203,894 | <b>1</b> 9.8%  |
| US East                 | 2,265,012  | 2,173,458 | <b>1</b> 4.2%  |
| Japan                   | 1,545,806  | 1,489,778 | <b>1</b> 3.8%  |
| Canada                  | 535,267    | 548,702   | <b>-</b> 2.4%  |
| Oceania                 | 362,360    | 415,764   | <b>-12.8%</b>  |
| Korea                   | 225,479    | 228,350   | <b>↓</b> -1.3% |
| Europe                  | 138,550    | 144,953   | <b>-</b> 4.4%  |
| China                   | 93,703     | 123,246   | <b>-24.0%</b>  |
| Latin America           | 25,957     | 27,778    | <b>↓</b> -6.6% |
| Other                   | 439,756    | 377,196   | <b>1</b> 6.6%  |

#### Hawaii Inbound Travel Data by air – market share (2019 December YTD)

|                         | 2019 Market<br>Share | 2018 Market<br>Share | Change Market<br>Share |
|-------------------------|----------------------|----------------------|------------------------|
| Total Hawaii<br>Inbound |                      |                      |                        |
| US West                 | 44.88%               | 43.07%               | 1.8%                   |
| US East                 | 22.03%               | 22.27%               | -0.2%                  |
| Japan                   | 15.03%               | 15.26%               | <b>↓</b> -0.2%         |
| Canada                  | 5.21%                | 5.62%                | <b>-</b> 0.4%          |
| Oceania                 | 3.52%                | 4.26%                | <b>-</b> 0.7%          |
| Korea                   | 2.19%                | 2.34%                | <b>↓</b> -0.1%         |
| Europe                  | 1.35%                | 1.48%                | <b>↓</b> -0.1%         |
| China                   | 0.91%                | 1.26%                | <b>↓</b> -0.4%         |
| Latin America           | 0.25%                | 0.28%                | <b>↓</b> 0.0%          |
| Other                   | 4.28%                | 3.86%                | → 0.4%                 |