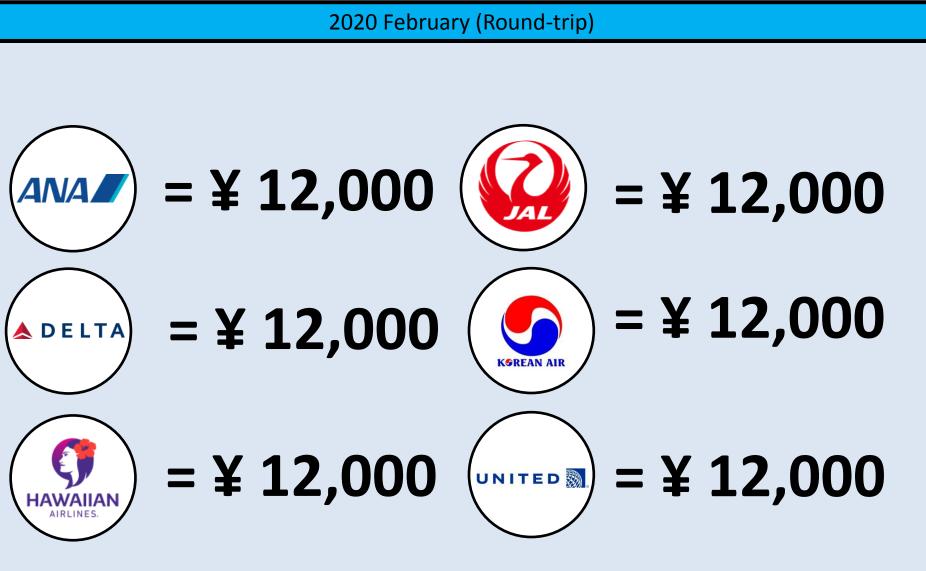

### Market Overview

| <b>Market Conditions</b> |               |                  |
|--------------------------|---------------|------------------|
| FX Rate                  | 2019 December | 109.18 JPY / USD |
| <u>Unemployment</u>      | 2019 December | 2.2%             |
| Fuel Surcharge           | 2020 February | ¥ 12,000         |

#### Japan Market Conditions: FSC

Source: Various Official Airline Websites

WAI'I TOURISM

Return to main page