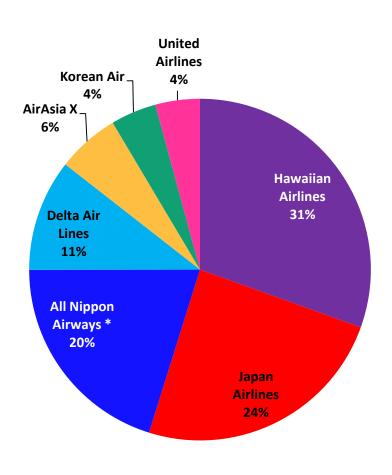

#### Daily Air Seat Distribution (Airlines) (2020 January)

| Airline Carrier    | Air Seat Distribution |
|--------------------|-----------------------|
| Hawaiian Airlines  | 1,946                 |
| Japan Airlines     | 1,553                 |
| All Nippon Airways | 1,030 / 1,286         |
| Delta Air Lines    | 675                   |
| AirAsia X          | 377                   |
| Korean Air         | 276                   |
| United Airlines    | 269                   |
| Total              | 6,126 / 6,382         |

# Weekly Air Seat Distribution (Airlines)

| Airline Carrier    | Air Seat Distribution |
|--------------------|-----------------------|
| Japan Airlines     | 10,871                |
| Hawaiian Airlines  | 9,730                 |
| All Nippon Airways | 7,978                 |
| Delta Air Lines    | 4,275                 |
| Air Asia X         | 2,639                 |
| Korean Air         | 1,932                 |
| United Airlines    | 1,883                 |
| Total              | 39,308                |