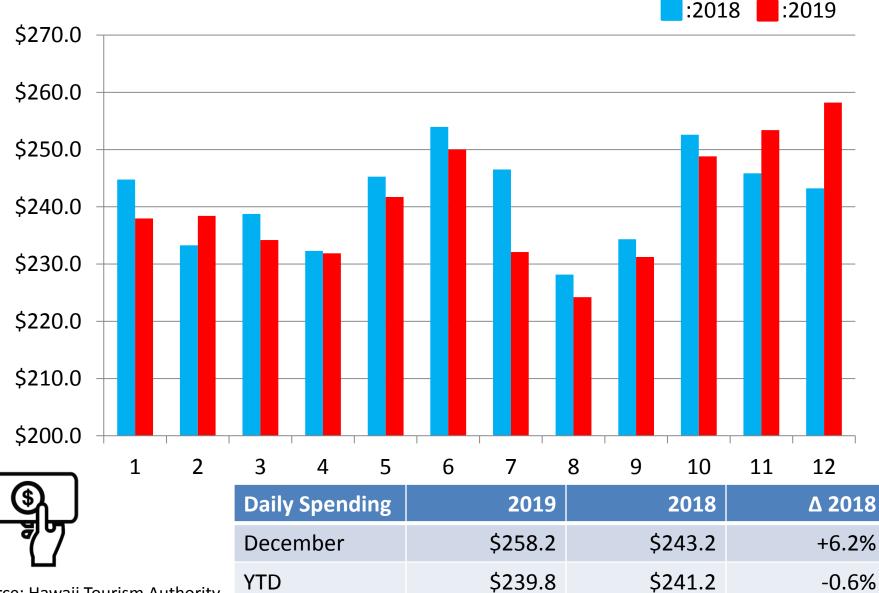

#### 2019 December

| Japanese Visitor<br>Statistics | December 2019 | 2018    |   | Δ 2018 |
|--------------------------------|---------------|---------|---|--------|
| Visitor Arrivals               | 136,998       | 127,620 | 疗 | 7.3%   |
| Visitor Spending<br>(\$mil.)   | 210.1         | 185.5   | 倉 | 13.2%  |
| Daily Spend<br>(\$pppd)        | 258.2         | 243.2   | 疗 | 6.2%   |
| Airlift (scheduled seats)      | 173,443       | 174,294 | ₽ | -0.5%  |

| Japanese Visitor<br>Statistics | 2019      | 2018      | Δ 2018         |
|--------------------------------|-----------|-----------|----------------|
| Visitor Arrivals               | 1,545,806 | 1,489,778 | <b>1</b> 3.8%  |
| Visitor Spending<br>(\$mil.)   | 2,187.2   | 2,144.7   | <b>1</b> 2.0%  |
| Daily Spend<br>(\$pppd)        | 239.8     | 241.2     | <b>-0.6%</b>   |
| Airlift (scheduled<br>seats)   | 1,999,204 | 2,042,595 | <b>↓</b> -2.1% |

#### Japan Visitors to Hawaii: Daily Spending

(2019 December YTD)

Source: Hawaii Tourism Authority

HAWAI'I TOURISM