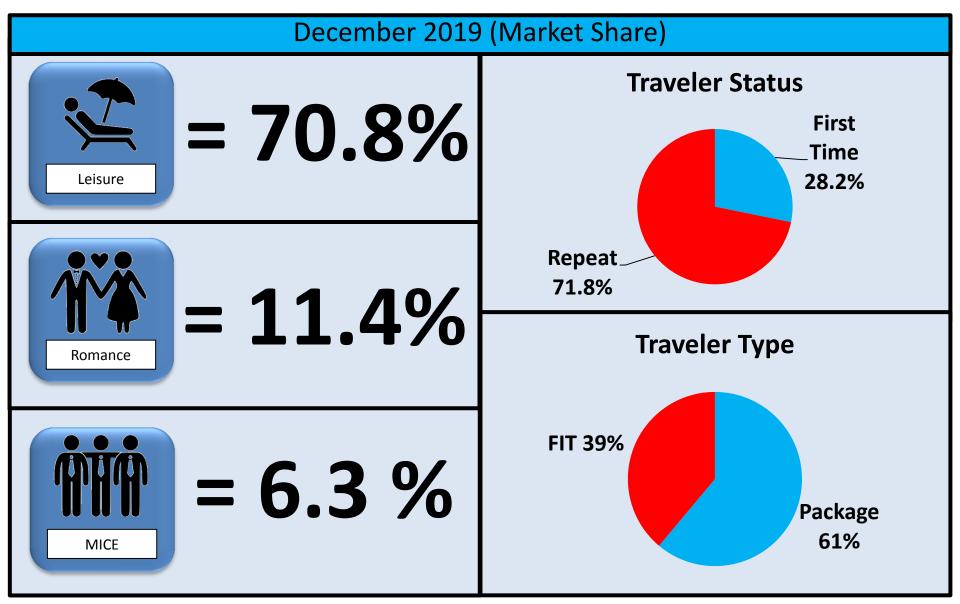

#### Japan Visitors to Hawaii

#### 2019 December

| Japanese Visitor<br>Statistics | December 2019 | 2018    |   | Δ 2018 |
|--------------------------------|---------------|---------|---|--------|
| Visitor Arrivals               | 136,998       | 127,620 | 疗 | 7.3%   |
| Visitor Spending<br>(\$mil.)   | 210.1         | 185.5   | 倉 | 13.2%  |
| Daily Spend<br>(\$pppd)        | 258.2         | 243.2   | 疗 | 6.2%   |
| Airlift (scheduled seats)      | 173,443       | 174,294 | ₽ | -0.5%  |

### Japan Visitors Island Breakdown

(2019 December YTD)

Source: Hawaii Tourism Authority

HAWAI'I TOURISM

+AWAI'I TOURISM

| December 2019         |        |        |         |  |  |
|-----------------------|--------|--------|---------|--|--|
| Travel Reason         | 2019   | 2018   | %Δ      |  |  |
| Honeymoon/Get Married | 15,658 | 15,411 | +1.6%   |  |  |
| Pleasure/Vacation     | 97,062 | 89,209 | +8.8%   |  |  |
| MICE                  | 8,683  | 4,341  | +100.0% |  |  |
|                       |        |        |         |  |  |
| Travel Status         | 2019   | 2018   | %Δ      |  |  |
| First Time Traveler   | 28.2%  | 29.8%  | -1.6%   |  |  |
| Repeat Traveler       | 71.8%  | 70.2%  | +1.6%   |  |  |
|                       |        |        |         |  |  |
|                       |        |        |         |  |  |
| Travel Type           | 2019   | 2018   | %Δ      |  |  |
| Package Trip          | 80,595 | 70,543 | +14.2%  |  |  |
| True Independent      | 51,308 | 52,100 | -1.5%   |  |  |
|                       |        |        |         |  |  |