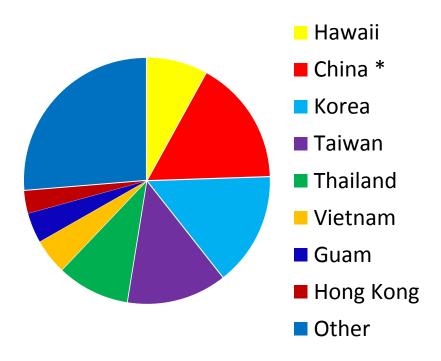

#### Hawaii Inbound Travel Data by air – market share (2019 December)

|                         | 2019 Market<br>Share | 2018 Market<br>Share | Change Market<br>Share |
|-------------------------|----------------------|----------------------|------------------------|
| Total Hawaii<br>Inbound |                      |                      |                        |
| US West                 | 44.47%               | 43.39%               | <b>1</b> .1%           |
| US East                 | 22.83%               | 22.26%               | → 0.6%                 |
| Japan                   | 14.53%               | 14.45%               | ⇒ 0.1%                 |
| Canada                  | 6.82%                | 7.90%                | <b>↓</b> -1.1%         |
| Oceania                 | 3.22%                | 3.71%                | <b>-</b> 0.5%          |
| Korea                   | 2.28%                | 2.03%                | → 0.3%                 |
| Europe                  | 1.13%                | 1.17%                | <b>-</b> 0.0%          |
| China                   | 0.85%                | 0.93%                | <b>-</b> 0.1%          |
| Latin America           | 0.29%                | 0.36%                | <b>-</b> 0.1%          |
| Other                   | 3.29%                | 3.46%                | <b>-</b> 0.2%          |