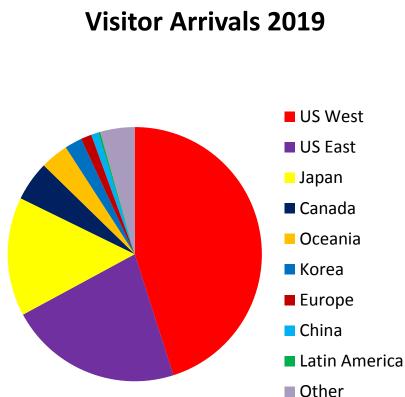

# 2019 YTD 2018 YTD % Change Visitor Arr otal Hawaii 10,282,160 9,761,448 1 5.3%

Hawaii Inbound Travel Data by air – count

(2019 December YTD)

| Total Hawaii<br>Inbound | 10,282,160 | 9,761,448 | <b>1</b> 5.3%  |
|-------------------------|------------|-----------|----------------|
| US West                 | 4,614,203  | 4,203,894 | <b>1</b> 9.8%  |
| US East                 | 2,265,012  | 2,173,458 | <b>1</b> 4.2%  |
| Japan                   | 1,545,806  | 1,489,778 | <b>1</b> 3.8%  |
| Canada                  | 535,267    | 548,702   | <b>-</b> 2.4%  |
| Oceania                 | 362,360    | 415,764   | <b>-12.8%</b>  |
| Korea                   | 225,479    | 228,350   | <b>↓</b> -1.3% |
| Europe                  | 138,550    | 144,953   | <b>-</b> 4.4%  |
| China                   | 93,703     | 123,246   | <b>-24.0%</b>  |
| Latin America           | 25,957     | 27,778    | <b>↓</b> -6.6% |
| Other                   | 439,756    | 377,196   | <b>1</b> 6.6%  |

#### Hawaii Inbound Travel Data by air – market share (2019 December YTD)

|                         | 2019 Market<br>Share | 2018 Market<br>Share | Change Market<br>Share |
|-------------------------|----------------------|----------------------|------------------------|
| Total Hawaii<br>Inbound |                      |                      |                        |
| US West                 | 44.88%               | 43.07%               | 1.8%                   |
| US East                 | 22.03%               | 22.27%               | -0.2%                  |
| Japan                   | 15.03%               | 15.26%               | <b>↓</b> -0.2%         |
| Canada                  | 5.21%                | 5.62%                | <b>-</b> 0.4%          |
| Oceania                 | 3.52%                | 4.26%                | <b>-</b> 0.7%          |
| Korea                   | 2.19%                | 2.34%                | <b>↓</b> -0.1%         |
| Europe                  | 1.35%                | 1.48%                | <b>↓</b> -0.1%         |
| China                   | 0.91%                | 1.26%                | <b>↓</b> -0.4%         |
| Latin America           | 0.25%                | 0.28%                | <b>↓</b> 0.0%          |
| Other                   | 4.28%                | 3.86%                | → 0.4%                 |