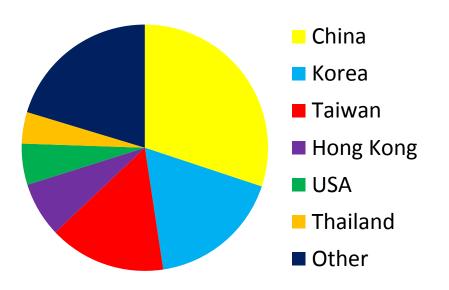

## Japan Outbound Travel - Count

(2019 December)

|                         | December 2019 | December 2018 | % Change        |
|-------------------------|---------------|---------------|-----------------|
| Total Japan<br>Outbound | 1,712,300     | 1,629,350     | <b>1</b> 5.1%   |
| Hawaii                  | 136,998       | 127,620       | <b>1</b> 7.3%   |
| Korea                   | 255,356       | 258,521       | <b>↓</b> -1.2%  |
| Taiwan                  | 225,350       | 200,098       | <b>1</b> 2.6%   |
| Thailand                | 163,609       | 153,989       | <b>1</b> 6.2%   |
| Vietnam                 | 79,737        | 70,711        | 12.8%           |
| Guam                    | 67,794        | 62,037        | <b>1</b> 9.3%   |
| Hong Kong               | 51,033        | 126,195       | <b>↓</b> -59.6% |

#### Japan Outbound Travel 2019 December

Note\*: Data for China is an estimate and has not been officially released Source: Japan Tourism Marketing Co.

### Japan Outbound Travel – Market Share

(2019 December)

|                         | December 2019<br>Market Share | December 2018<br>Market Share | Market Share<br>Change |
|-------------------------|-------------------------------|-------------------------------|------------------------|
| Total Japan<br>Outbound |                               |                               |                        |
| Hawaii                  | 8.00%                         | 7.83%                         | ⇒ 0.2%                 |
| Korea                   | 14.91%                        | 15.87%                        | <b>↓</b> -1.0%         |
| Taiwan                  | 13.16%                        | 12.28%                        | ⇒ 0.9%                 |
| Thailand                | 9.55%                         | 9.45%                         | ⇒ 0.1%                 |
| Vietnam                 | 4.66%                         | 4.34%                         | ⇒ 0.3%                 |
| Guam                    | 3.96%                         | 3.81%                         | → 0.2%                 |
| Hong Kong               | 2.98%                         | 7.75%                         | <b>↓</b> -4.8%         |