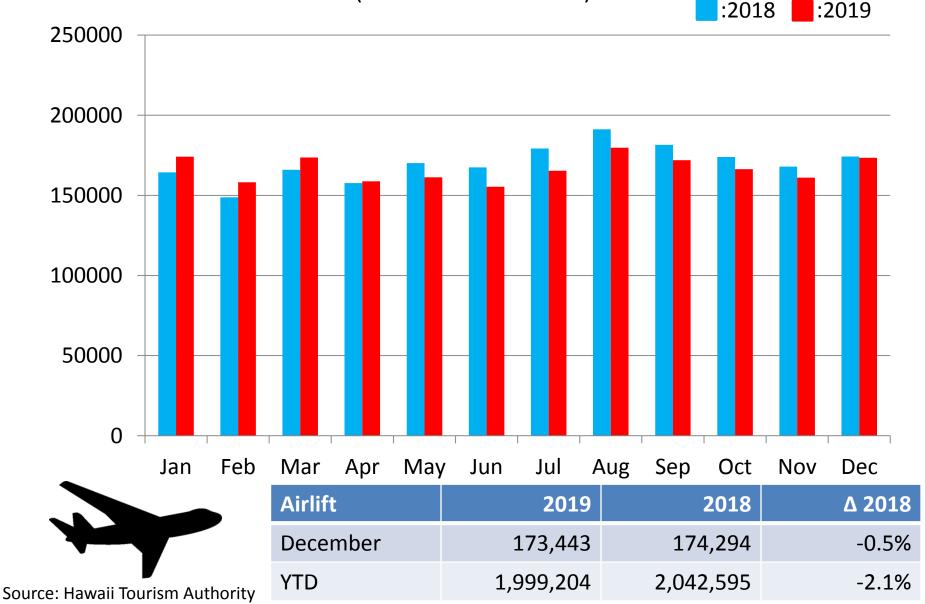

#### 2019 December

| Japanese Visitor<br>Statistics | December 2019 | 2018    |   | Δ 2018 |
|--------------------------------|---------------|---------|---|--------|
| Visitor Arrivals               | 136,998       | 127,620 | 疗 | 7.3%   |
| Visitor Spending<br>(\$mil.)   | 210.1         | 185.5   | 倉 | 13.2%  |
| Daily Spend<br>(\$pppd)        | 258.2         | 243.2   | 疗 | 6.2%   |
| Airlift (scheduled seats)      | 173,443       | 174,294 | ₽ | -0.5%  |

| Japanese Visitor<br>Statistics | 2019      | 2018      | Δ 2018         |
|--------------------------------|-----------|-----------|----------------|
| Visitor Arrivals               | 1,545,806 | 1,489,778 | <b>1</b> 3.8%  |
| Visitor Spending<br>(\$mil.)   | 2,187.2   | 2,144.7   | <b>1</b> 2.0%  |
| Daily Spend<br>(\$pppd)        | 239.8     | 241.2     | <b>-0.6%</b>   |
| Airlift (scheduled<br>seats)   | 1,999,204 | 2,042,595 | <b>↓</b> -2.1% |

#### Japan Visitors to Hawaii: Airlift

(2019 December YTD)